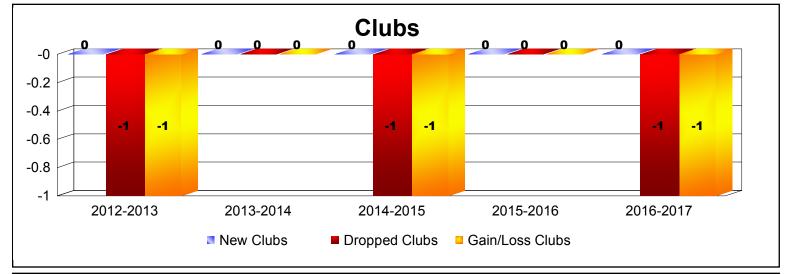

District A 3 As of June 2017 Cumulative

| Year      | New<br>Clubs | Dropped<br>Clubs | Gain/<br>Loss<br>Clubs | New<br>Members | Charter<br>Members | Reinstate<br>Members | Transfer<br>Members | Total<br>Member<br>Added | Total<br>Members<br>Dropped | Gain/<br>Loss<br>Members |
|-----------|--------------|------------------|------------------------|----------------|--------------------|----------------------|---------------------|--------------------------|-----------------------------|--------------------------|
| 2012-2013 | 0            | -1               | -1                     | 139            | 3                  | 5                    | 8                   | 155                      | -183                        | -28                      |
| 2013-2014 | 0            | 0                | 0                      | 96             | 0                  | 5                    | 21                  | 122                      | -171                        | -49                      |
| 2014-2015 | 0            | -1               | -1                     | 133            | 0                  | 12                   | 21                  | 166                      | -175                        | -9                       |
| 2015-2016 | 0            | 0                | 0                      | 153            | 2                  | 8                    | 26                  | 189                      | -180                        | 9                        |
| 2016-2017 | 0            | -1               | -1                     | 105            | 1                  | 9                    | 16                  | 131                      | -172                        | -41                      |
| Average   | 0            | -1               | -1                     | 125            | 1                  | 8                    | 18                  | 153                      | -176                        | -24                      |