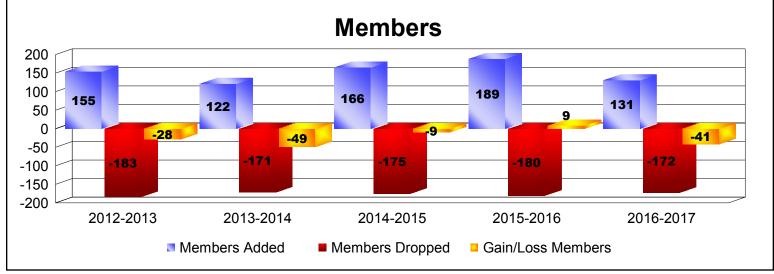

District A 3 As of June 2017 Cumulative

| Year      | New<br>Clubs | Dropped<br>Clubs | Gain/<br>Loss<br>Clubs | New<br>Members | Charter<br>Members | Reinstate<br>Members | Transfer<br>Members | Total<br>Member<br>Added | Total<br>Members<br>Dropped | Gain/<br>Loss<br>Members |
|-----------|--------------|------------------|------------------------|----------------|--------------------|----------------------|---------------------|--------------------------|-----------------------------|--------------------------|
| 2012-2013 | 0            | -1               | -1                     | 139            | 3                  | 5                    | 8                   | 155                      | -183                        | -28                      |
| 2013-2014 | 0            | 0                | 0                      | 96             | 0                  | 5                    | 21                  | 122                      | -171                        | -49                      |
| 2014-2015 | 0            | -1               | -1                     | 133            | 0                  | 12                   | 21                  | 166                      | -175                        | -9                       |
| 2015-2016 | 0            | 0                | 0                      | 153            | 2                  | 8                    | 26                  | 189                      | -180                        | 9                        |
| 2016-2017 | 0            | -1               | -1                     | 105            | 1                  | 9                    | 16                  | 131                      | -172                        | -41                      |
| Average   | 0            | -1               | -1                     | 125            | 1                  | 8                    | 18                  | 153                      | -176                        | -24                      |